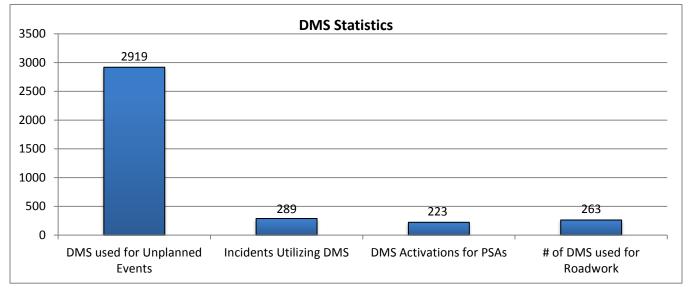

| 12. Event DMS Statistics: |                     |                       |                     |
|---------------------------|---------------------|-----------------------|---------------------|
| Number of DMS Used for    | Number of Incidents | Average Number of DMS | Average DMS Message |
| Unplanned Events*:        | Utilizing DMS       | per Incident          | Duration            |
| 2919                      | 289                 | 10                    | 2:56                |

| 13. PSA - DMS Activations:            |  |  |  |  |  |  |
|---------------------------------------|--|--|--|--|--|--|
| Number of Public Service Announcement |  |  |  |  |  |  |
| DMS Activations                       |  |  |  |  |  |  |
| 223                                   |  |  |  |  |  |  |

<sup>\*</sup> The DMS used for "Unplanned Events" includes crashes, congestion, visibility, silver alerts, etc.

| 14. Road Work - D   |        |                          |                   |  |
|---------------------|--------|--------------------------|-------------------|--|
| Scheduled           | Emer   | gency                    | Total # Road Work |  |
| Road Work           | Road   | Work                     | Patterns          |  |
| 163                 | 4      | 4                        | 167               |  |
| # DMS Used for Road | d Work | Average # of DMS/Pattern |                   |  |
| 263                 |        |                          | 2                 |  |