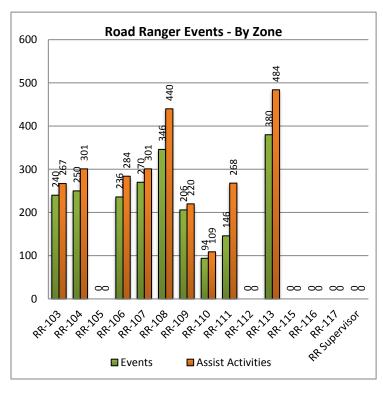

| 20. Road Ranger Events - By Zone: |             |            |  |
|-----------------------------------|-------------|------------|--|
| Road Ranger                       | Road Ranger | Assist     |  |
| Zones                             | Events      | Activities |  |
| RR-103                            | 240         | 267        |  |
| RR-104                            | 250         | 301        |  |
| RR-105                            | 0           | 0          |  |
| RR-106                            | 236         | 284        |  |
| RR-107                            | 270         | 301        |  |
| RR-108                            | 346         | 440        |  |
| RR-109                            | 206         | 220        |  |
| RR-110                            | 94          | 109        |  |
| RR-111                            | 146         | 268        |  |
| RR-112                            | 0           | 0          |  |
| RR-113                            | 380         | 484        |  |
| RR-115                            | 0           | 0          |  |
| RR-116                            | 0           | 0          |  |
| RR-117                            | 0           | 0          |  |
| RR Supervisor                     | 0           | 0          |  |
| Totals                            | 2168        | 2674       |  |