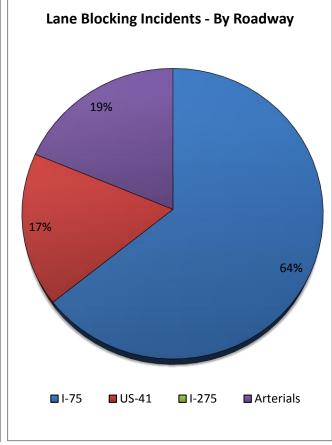

| 8. Lane Blocking Ir | icidents - By C | ounty and Roa | dway:     |          |         |              |
|---------------------|-----------------|---------------|-----------|----------|---------|--------------|
|                     | Collier         | Lee           | Charlotte | Sarasota | Manatee | Other Dist 1 |
| Roadways            | County          | County        | County    | County   | County  | Counties     |
| I-75                | 56              | 36            | 17        | 94       | 61      | -            |
| US-41               | 1               | 11            | 13        | 22       | 23      | -            |
| I-275               | -               | -             | -         | -        | 0       | -            |
| Arterials           | 9               | 13            | 11        | 33       | 7       | 4            |
| Total Incidents     | 66              | 60            | 41        | 149      | 91      | 4            |

|                 | District 7* | District 6* | District 4* | FL Turnpike* | Total Incidents |
|-----------------|-------------|-------------|-------------|--------------|-----------------|
| Roadways        | TMC         | TMC         | TMC         | TMC          | By Roadway      |
| I-75            | 0           | 0           | 0           | -            | 264             |
| US-41           | 0           | 0           | -           | -            | 70              |
| I-275           | 0           | -           | -           | -            | 0               |
| Arterials       | 0           | 0           | 0           | 0            | 77              |
| Total Incidents | 0           | 0           | 0           | 0            | 411             |