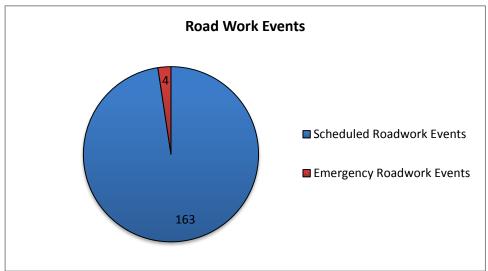

<sup>\*</sup> The DMS used for "Unplanned Events" includes crashes, congestion, visibility, silver alerts, etc.

| 14. Road Work - D   |        |                          |                   |  |
|---------------------|--------|--------------------------|-------------------|--|
| Scheduled           | Emer   | gency                    | Total # Road Work |  |
| Road Work           | Road   | Work                     | Patterns          |  |
| 163                 | 4      | 4                        | 167               |  |
| # DMS Used for Road | d Work | Average # of DMS/Pattern |                   |  |
| 263                 |        |                          | 2                 |  |