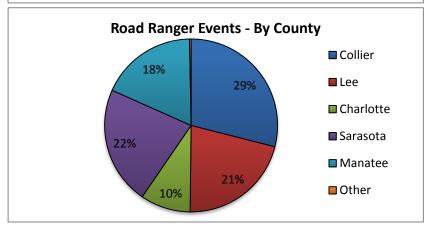

| 19. Road Ranger Events<br>By County: |             |  |
|--------------------------------------|-------------|--|
| District 1                           | Road Ranger |  |
| Counties                             | Events      |  |
| Collier                              | 806         |  |
| Lee                                  | 590         |  |
| Charlotte                            | 261         |  |
| Sarasota                             | 615         |  |
| Manatee                              | natee 502   |  |
| Other 8                              |             |  |
| Totals                               | 2782        |  |