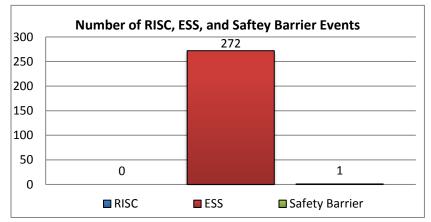

on of a lane closing (not road closing) incident is estimated to be < 30 minutes.
- Level 2 The "Start Time" to "Clear Time" duration of a lane closing incident is estimated to be 30 minutes or greater but less than 2 hours. This does not include a full closure of the roadway.
- Level 3 The "Start Time" to "Clear Time" duration of a lane closing incident is estimated to be 2 hours or greater or all travel lanes are blocked on any roadway or ramp. Significant area-wide congestion is expected (but not necessary).

Please note that all times in this report are in HH:MM format except where specifically noted.







| 1. Total Number of SunGuide Events: |  |
|-------------------------------------|--|
| 5000                                |  |

# 2. Number of Lane Blocking Events: 411











| 6. Average Open Roads Policy &          |      |  |  |  |  |
|-----------------------------------------|------|--|--|--|--|
| Normal Traffic Times for I-75 Incidents |      |  |  |  |  |
| Average Incident Duration From First    | 0:45 |  |  |  |  |
| Responder Arrival to Travel Lane Open   | 0.45 |  |  |  |  |
| Average Incident Duration From First    | 0:58 |  |  |  |  |
| Responder Notified to Travel Lane Open  | 0.56 |  |  |  |  |
| Average Incident Duration From First    | 1:27 |  |  |  |  |
| Responder Notified to Normal Traffic    | 1.27 |  |  |  |  |

| 7. Average Blockage/Event Duration - |      |  |  |  |  |
|--------------------------------------|------|--|--|--|--|
| For All Lane Blocking Events         |      |  |  |  |  |
| Number of Events                     | 5000 |  |