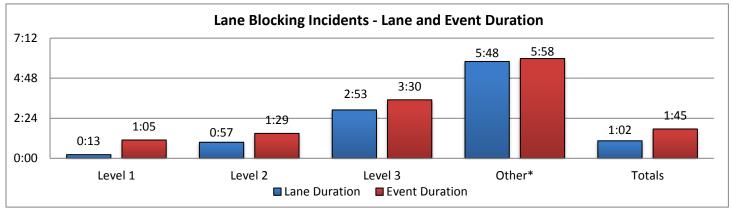

58

Other\*

**Totals** 

| 9. LANE E | 9. LANE BLOCKING INCIDENTS - By Incident Level: |          |          |            |          |          |                  |          |          |                 |          |          |
|-----------|-------------------------------------------------|----------|----------|------------|----------|----------|------------------|----------|----------|-----------------|----------|----------|
|           | Collier County                                  |          | nty      | Lee County |          |          | Charlotte County |          |          | Sarasota County |          |          |
|           |                                                 | Lane     | Event    |            | Lane     | Event    |                  | Lane     | Event    |                 | Lane     | Event    |
|           | Events                                          | Duration | Duration | Events     | Duration | Duration | Events           | Duration | Duration | Evevnts         | Duration | Duration |
| Level 1   | 17                                              | 0:11     | 1:38     | 31         | 0:15     | 0:57     | 12               | 0:14     | 0:42     | 38              | 0:14     | 1:11     |
| Level 2   | 11                                              | 0:39     | 1:39     | 17         | 0:59     | 1:20     | 9                | 0:55     | 1:06     | 29              | 1:07     | 1:33     |
| Level 3   | 12                                              | 1:45     | 2:09     | 10         | 2:25     | 2:36     | 9                | 1:47     | 2:34     | 17              | 2:10     | 2:38     |

65\*

84

5:53

0:55

5:58

1:36

|         | Manatee County |          | unty     | Other Dist 1 Counties |          |          | Other Distrcit TMCs |          |          | Total   |          |          |
|---------|----------------|----------|----------|-----------------------|----------|----------|---------------------|----------|----------|---------|----------|----------|
|         |                | Lane     | Event    |                       | Lane     | Event    |                     | Lane     | Event    |         | Lane     | Event    |
|         | Events         | Duration | Duration | Events                | Duration | Duration | Events              | Duration | Duration | Evevnts | Duration | Duration |
| Level 1 | 33             | 0:11     | 1:00     | 0                     | 0:00     | 0:00     | 0                   | 0:00     | 0:00     | 131     | 0:13     | 1:05     |
| Level 2 | 23             | 0:55     | 1:37     | 0                     | 0:00     | 0:00     | 0                   | 0:00     | 0:00     | 89      | 0:57     | 1:29     |
| Level 3 | 11             | 1:43     | 2:54     | 4                     | 16:26    | 17:19    | 0                   | 0:00     | 0:00     | 63      | 2:53     | 3:30     |
| Other*  | 24*            | 5:17     | 5:24     | 0*                    | 0:00     | 0:00     | 0*                  | 0:00     | 0:00     | 128*    | 5:48     | 5:58     |
| Totals  | 67             | 0.41     | 1.31     | 4                     | 16.26    | 17:19    | 0                   | 0.00     | 0.00     | 283     | 1.02     | 1.45     |

<sup>\*</sup>Incidents classified as "Other" are police activity or scheduled road work, and are not included in the Level 1, 2, & 3 totals.

2:11

0:50

| 10. SunGuide Events - | by Event | Туре:  |           |          |         |           |             |           |
|-----------------------|----------|--------|-----------|----------|---------|-----------|-------------|-----------|
|                       | Collier  | Lee    | Charlotte | Sarasota | Manatee | Other D-1 | Other Dist. | Total #   |
| Incidents             | County   | County | County    | County   | County  | Counties  | TMCs        | of Events |
| Abandoned Vehicle     | 43       | 61     | 18        | 55       | 31      | 0         | 1           | 209       |
| Amber Alerts          | 0        | 1      | 0         | 0        | 0       | 0         | 0           | 1         |
| Bridge Work           | 0        | 0      | 1         | 0        | 0       | 0         | 0           | 1         |
| Brush Fire            | 0        | 1      | 2         | 4        | 0       | 0         | 0           | 7         |
| Congestion            | 21       | 32     | 3         | 61       | 73      | 0         | 0           | 190       |
| Crash                 | 74       | 181    | 38        | 246      | 242     | 4         | 0           | 785       |
| Debris                | 91       | 121    | 77        | 188      | 171     | 0         | 1           | 649       |
| Disabled Vehicle      | 883      | 755    | 211       | 467      | 361     | 0         | 5           | 2682      |
| Emergency Vehicles    | 0        | 3      | 3         | 6        | 2       | 0         | 0           | 14        |
| Evacuation            | 0        | 0      | 0         | 0        | 0       | 0         | 0           | 0         |
| Flooding              | 0        | 0      | 0         | 0        | 0       | 0         | 0           | 0         |
| Interagency Coord.    | 0        | 0      | 0         | 0        | 0       | 0         | 0           | 0         |
| LEO Alerts            | 0        | 0      | 0         | 0        | 0       | 0         | 0           | 0         |
| Other                 | 4        | 10     | 2         | 2        | 2       | 0         | 1           | 21        |
| Pedestrian            | 6        | 6      | 2         | 4        | 5       | 0         | 1           | 24        |
| Police Activity       | 53       | 71     | 16        | 16       | 10      | 0         | 0           | 166       |
| PSA                   | 1        | 1      | 1         | 1        | 1       | 0         | 0           | 5         |
| Road Work - Emergency | 1        | 0      | 0         | 2        | 1       | 0         | 0           | 4         |
| Road Work - Scheduled | 29       | 3      | 35        | 66       | 28      | 2         | 0           | 163       |
| Silver Alert          | 0        | 28     | 0         | 0        | 0       | 0         | 0           | 28        |
| Special Events        | 0        | 0      | 0         | 0        | 0       | 0         | 0           | 0         |
| Vehicle Fire          | 3        | 2      | 2         | 4        | 5       | 0         | 0           | 16        |
| Visibility            | 2        | 1      | 0         | 0        | 0       | 0         | 0           | 3         |
| Weather               | 9        | 5      | 2         | 4        | 4       | 0         | 0           | 24        |
| Wildlife              | 0        | 0      | 1         | 6        | 1       | 0         | 0           | 8         |
| Total Incidents       | 1220     | 1282   | 414       | 1132     | 937     | 6         | 9           | 5000      |