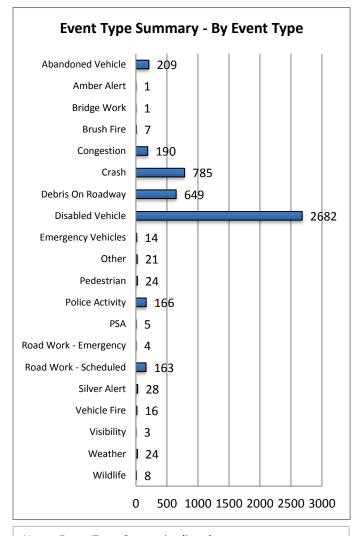

<sup>\*</sup>Incidents classified as "Other" are police activity or scheduled road work, and are not included in the Level 1, 2, & 3 totals.

2:11

0:50

| 10. SunGuide Events - | by Event | Туре:  |           |          |         |           |             |           |
|-----------------------|----------|--------|-----------|----------|---------|-----------|-------------|-----------|
|                       | Collier  | Lee    | Charlotte | Sarasota | Manatee | Other D-1 | Other Dist. | Total #   |
| Incidents             | County   | County | County    | County   | County  | Counties  | TMCs        | of Events |
| Abandoned Vehicle     | 43       | 61     | 18        | 55       | 31      | 0         | 1           | 209       |
| Amber Alerts          | 0        | 1      | 0         | 0        | 0       | 0         | 0           | 1         |
| Bridge Work           | 0        | 0      | 1         | 0        | 0       | 0         | 0           | 1         |
| Brush Fire            | 0        | 1      | 2         | 4        | 0       | 0         | 0           | 7         |
| Congestion            | 21       | 32     | 3         | 61       | 73      | 0         | 0           | 190       |
| Crash                 | 74       | 181    | 38        | 246      | 242     | 4         | 0           | 785       |
| Debris                | 91       | 121    | 77        | 188      | 171     | 0         | 1           | 649       |
| Disabled Vehicle      | 883      | 755    | 211       | 467      | 361     | 0         | 5           | 2682      |
| Emergency Vehicles    | 0        | 3      | 3         | 6        | 2       | 0         | 0           | 14        |
| Evacuation            | 0        | 0      | 0         | 0        | 0       | 0         | 0           | 0         |
| Flooding              | 0        | 0      | 0         | 0        | 0       | 0         | 0           | 0         |
| Interagency Coord.    | 0        | 0      | 0         | 0        | 0       | 0         | 0           | 0         |
| LEO Alerts            | 0        | 0      | 0         | 0        | 0       | 0         | 0           | 0         |
| Other                 | 4        | 10     | 2         | 2        | 2       | 0         | 1           | 21        |
| Pedestrian            | 6        | 6      | 2         | 4        | 5       | 0         | 1           | 24        |
| Police Activity       | 53       | 71     | 16        | 16       | 10      | 0         | 0           | 166       |
| PSA                   | 1        | 1      | 1         | 1        | 1       | 0         | 0           | 5         |
| Road Work - Emergency | 1        | 0      | 0         | 2        | 1       | 0         | 0           | 4         |
| Road Work - Scheduled | 29       | 3      | 35        | 66       | 28      | 2         | 0           | 163       |
| Silver Alert          | 0        | 28     | 0         | 0        | 0       | 0         | 0           | 28        |
| Special Events        | 0        | 0      | 0         | 0        | 0       | 0         | 0           | 0         |
| Vehicle Fire          | 3        | 2      | 2         | 4        | 5       | 0         | 0           | 16        |
| Visibility            | 2        | 1      | 0         | 0        | 0       | 0         | 0           | 3         |
| Weather               | 9        | 5      | 2         | 4        | 4       | 0         | 0           | 24        |
| Wildlife              | 0        | 0      | 1         | 6        | 1       | 0         | 0           | 8         |
| Total Incidents       | 1220     | 1282   | 414       | 1132     | 937     | 6         | 9           | 5000      |

Note: Event Detection Source Categories listed as zero are not included in the above chart.

| 17. Event Type Summary |             |                          |                              |
|------------------------|-------------|--------------------------|------------------------------|
| Event Types            | # of Events | Average On<br>Scene Time | Average<br>Event<br>Duration |
| Abandoned Vehicle      | 209         | 1:55                     | 8:12                         |
| Amber Alert            | 1           | 0:00                     | 6:12                         |
| Bridge Work            | 1           | 0:00                     | 2:07                         |
| Brush Fire             | 7           | 0:15                     | 0:21                         |
| Congestion             | 190         | 0:00                     | 1:02                         |
| Crash                  | 785         | 0:58                     | 1:19                         |
| Debris On Roadway      | 649         | 0:11                     | 0:19                         |
| Disabled Vehicle       | 2682        | 0:23                     | 1:15                         |
| Emergency Vehicles     | 14          | 0:49                     | 0:54                         |
| Evacuation             | 0           | 0:00                     | 0:00                         |
| Flooding               | 0           | 0:00                     | 0:00                         |
| Interagency Coord.     | 0           | 0:00                     | 0:00                         |
| LEO Alert              | 0           | 0:00                     | 0:00                         |
| Other                  | 21          | 0:01                     | 1:05                         |
| Pedestrian             | 24          | 0:11                     | 0:38                         |
| Police Activity        | 166         | 0:23                     | 0:31                         |
| PSA                    | 5           | 0:00                     | 31:40                        |
| Road Work - Emergency  | 4           | 2:49                     | 3:19                         |
| Road Work - Scheduled  | 163         | 0:15                     | 4:49                         |
| Silver Alert           | 28          | 0:04                     | 4:21                         |
| Special Event          | 0           | 0:00                     | 0:00                         |
| Vehicle Fire           | 16          | 1:18                     | 1:50                         |
| Visibility             | 3           | 0:00                     | 1:40                         |
| Weather                | 24          | 0:00                     | 2:16                         |
| Wildlife               | 8           | 0:48                     | 0:56                         |
| Total Events           | 5000        | 0:44                     | 3:44                         |

Note: Event Type Categories listed as zero are not included in these charts.