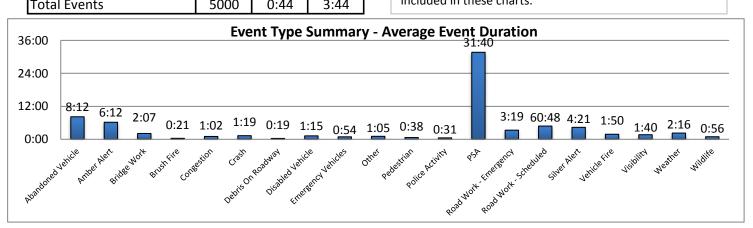

Note: Incident categories that are listed as zero are not included in the chart below.

| 11. SunGuide Event Duration (Average) - by Event Type: |         |        |           |          |         |           |             |          |
|--------------------------------------------------------|---------|--------|-----------|----------|---------|-----------|-------------|----------|
|                                                        | Collier | Lee    | Charlotte | Sarasota | Manatee | Other D-1 | Other Dist. | All      |
| Incidents                                              | County  | County | County    | County   | County  | Counties  | TMCs        | Counties |
| Abandoned Vehicle                                      | 6:50    | 6:47   | 10:52     | 8:44     | 10:16   | 0:00      | 12:18       | 8:12     |
| Amber Alerts                                           | 0:00    | 6:12   | 0:00      | 0:00     | 0:00    | 0:00      | 0:00        | 6:12     |
| Bridge Work                                            | 0:00    | 0:00   | 2:07      | 0:00     | 0:00    | 0:00      | 0:00        | 2:07     |
| Brush Fire                                             | 0:00    | 0:22   | 0:11      | 0:25     | 0:00    | 0:00      | 0:00        | 0:20     |
| Congestion                                             | 1:10    | 0:38   | 0:26      | 1:02     | 1:12    | 0:00      | 0:00        | 1:02     |
| Crash                                                  | 1:23    | 1:04   | 1:13      | 1:21     | 1:23    | 4:21      | 0:00        | 1:18     |
| Debris                                                 | 0:21    | 0:27   | 0:16      | 0:20     | 0:13    | 0:00      | 0:04        | 0:19     |
| Disabled Vehicle                                       | 1:04    | 1:02   | 1:38      | 1:44     | 1:22    | 0:00      | 0:23        | 1:15     |
| Emergency Vehicles                                     | 0:00    | 1:40   | 0:39      | 0:46     | 0:28    | 0:00      | 0:00        | 0:53     |
| Evacuation                                             | 0:00    | 0:00   | 0:00      | 0:00     | 0:00    | 0:00      | 0:00        | 0:00     |
| Flooding                                               | 0:00    | 0:00   | 0:00      | 0:00     | 0:00    | 0:00      | 0:00        | 0:00     |
| Interagency Coord.                                     | 0:00    | 0:00   | 0:00      | 0:00     | 0:00    | 0:00      | 0:00        | 0:00     |
| LEO Alerts                                             | 0:00    | 0:00   | 0:00      | 0:00     | 0:00    | 0:00      | 0:00        | 0:00     |
| Other                                                  | 0:49    | 1:26   | 0:03      | 0:08     | 1:49    | 0:00      | 0:56        | 1:04     |
| Pedestrian                                             | 0:54    | 0:40   | 0:19      | 0:32     | 0:26    | 0:00      | 0:47        | 0:37     |
| Police Activity                                        | 0:28    | 0:29   | 0:52      | 0:26     | 0:31    | 0:00      | 0:00        | 0:30     |
| PSA                                                    | 89:28   | 19:15  | 17:34     | 15:45    | 16:18   | 0:00      | 0:00        | 31:40    |
| Road Work - Emergency                                  | 2:50    | 0:00   | 0:00      | 1:00     | 8:27    | 0:00      | 0:00        | 3:19     |
| Road Work - Scheduled                                  | 6:30    | 1:33   | 1:40      | 5:53     | 4:54    | 2:00      | 0:00        | 4:47     |
| Silver Alert                                           | 0:00    | 4:21   | 0:00      | 0:00     | 0:00    | 0:00      | 0:00        | 4:21     |
| Special Events                                         | 0:00    | 0:00   | 0:00      | 0:00     | 0:00    | 0:00      | 0:00        | 0:00     |
| Vehicle Fire                                           | 1:22    | 0:37   | 3:29      | 1:21     | 2:19    | 0:00      | 0:00        | 1:49     |
| Visibility                                             | 1:42    | 1:38   | 0:00      | 0:00     | 0:00    | 0:00      | 0:00        | 1:40     |
| Weather                                                | 3:16    | 1:51   | 1:18      | 1:49     | 1:28    | 0:00      | 0:00        | 2:15     |
| Wildlife                                               | 0:00    | 0:00   | 2:27      | 0:46     | 0:28    | 0:00      | 0:00        | 0:56     |
| Total Incidents                                        | 1:25    | 1:18   | 1:43      | 1:55     | 1:33    | 3:34      | 1:47        | 1:33     |

Note: Event Detection Source Categories listed as zero are not included in the above chart.

| 17. Event Type Summary |             |                          |                              |
|------------------------|-------------|--------------------------|------------------------------|
| Event Types            | # of Events | Average On<br>Scene Time | Average<br>Event<br>Duration |
| Abandoned Vehicle      | 209         | 1:55                     | 8:12                         |
| Amber Alert            | 1           | 0:00                     | 6:12                         |
| Bridge Work            | 1           | 0:00                     | 2:07                         |
| Brush Fire             | 7           | 0:15                     | 0:21                         |
| Congestion             | 190         | 0:00                     | 1:02                         |
| Crash                  | 785         | 0:58                     | 1:19                         |
| Debris On Roadway      | 649         | 0:11                     | 0:19                         |
| Disabled Vehicle       | 2682        | 0:23                     | 1:15                         |
| Emergency Vehicles     | 14          | 0:49                     | 0:54                         |
| Evacuation             | 0           | 0:00                     | 0:00                         |
| Flooding               | 0           | 0:00                     | 0:00                         |
| Interagency Coord.     | 0           | 0:00                     | 0:00                         |
| LEO Alert              | 0           | 0:00                     | 0:00                         |
| Other                  | 21          | 0:01                     | 1:05                         |
| Pedestrian             | 24          | 0:11                     | 0:38                         |
| Police Activity        | 166         | 0:23                     | 0:31                         |
| PSA                    | 5           | 0:00                     | 31:40                        |
| Road Work - Emergency  | 4           | 2:49                     | 3:19                         |
| Road Work - Scheduled  | 163         | 0:15                     | 4:49                         |
| Silver Alert           | 28          | 0:04                     | 4:21                         |
| Special Event          | 0           | 0:00                     | 0:00                         |
| Vehicle Fire           | 16          | 1:18                     | 1:50                         |
| Visibility             | 3           | 0:00                     | 1:40                         |
| Weather                | 24          | 0:00                     | 2:16                         |
| Wildlife               | 8           | 0:48                     | 0:56                         |
| Total Events           | 5000        | 0:44                     | 3:44                         |