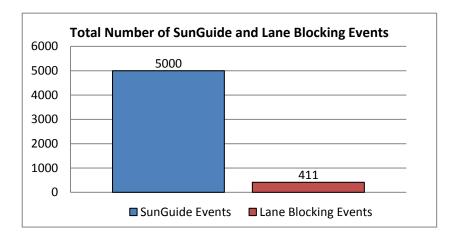

Please note that all times in this report are in HH:MM format except where specifically noted.

| 1. Total Number of SunGuide Events: |  |
|-------------------------------------|--|
| 5000                                |  |

# 2. Number of Lane Blocking Events: 411

| 6. Average Open Roads Policy &          |      |  |  |  |  |
|-----------------------------------------|------|--|--|--|--|
| Normal Traffic Times for I-75 Incidents |      |  |  |  |  |
| Average Incident Duration From First    | 0:45 |  |  |  |  |
| Responder Arrival to Travel Lane Open   | 0.45 |  |  |  |  |
| Average Incident Duration From First    | 0:58 |  |  |  |  |
| Responder Notified to Travel Lane Open  | 0.56 |  |  |  |  |
| Average Incident Duration From First    | 1:27 |  |  |  |  |
| Responder Notified to Normal Traffic    | 1.27 |  |  |  |  |