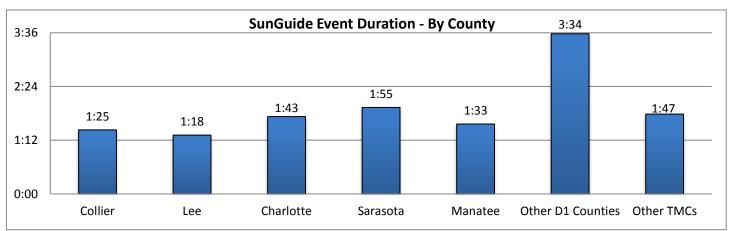

Note: Incident categories that are listed as zero are not included in the chart below.

| 11. SunGuide Event Duration (Average) - by Event Type: |         |        |           |          |         |           |             |          |
|--------------------------------------------------------|---------|--------|-----------|----------|---------|-----------|-------------|----------|
|                                                        | Collier | Lee    | Charlotte | Sarasota | Manatee | Other D-1 | Other Dist. | All      |
| Incidents                                              | County  | County | County    | County   | County  | Counties  | TMCs        | Counties |
| Abandoned Vehicle                                      | 6:50    | 6:47   | 10:52     | 8:44     | 10:16   | 0:00      | 12:18       | 8:12     |
| Amber Alerts                                           | 0:00    | 6:12   | 0:00      | 0:00     | 0:00    | 0:00      | 0:00        | 6:12     |
| Bridge Work                                            | 0:00    | 0:00   | 2:07      | 0:00     | 0:00    | 0:00      | 0:00        | 2:07     |
| Brush Fire                                             | 0:00    | 0:22   | 0:11      | 0:25     | 0:00    | 0:00      | 0:00        | 0:20     |
| Congestion                                             | 1:10    | 0:38   | 0:26      | 1:02     | 1:12    | 0:00      | 0:00        | 1:02     |
| Crash                                                  | 1:23    | 1:04   | 1:13      | 1:21     | 1:23    | 4:21      | 0:00        | 1:18     |
| Debris                                                 | 0:21    | 0:27   | 0:16      | 0:20     | 0:13    | 0:00      | 0:04        | 0:19     |
| Disabled Vehicle                                       | 1:04    | 1:02   | 1:38      | 1:44     | 1:22    | 0:00      | 0:23        | 1:15     |
| Emergency Vehicles                                     | 0:00    | 1:40   | 0:39      | 0:46     | 0:28    | 0:00      | 0:00        | 0:53     |
| Evacuation                                             | 0:00    | 0:00   | 0:00      | 0:00     | 0:00    | 0:00      | 0:00        | 0:00     |
| Flooding                                               | 0:00    | 0:00   | 0:00      | 0:00     | 0:00    | 0:00      | 0:00        | 0:00     |
| Interagency Coord.                                     | 0:00    | 0:00   | 0:00      | 0:00     | 0:00    | 0:00      | 0:00        | 0:00     |
| LEO Alerts                                             | 0:00    | 0:00   | 0:00      | 0:00     | 0:00    | 0:00      | 0:00        | 0:00     |
| Other                                                  | 0:49    | 1:26   | 0:03      | 0:08     | 1:49    | 0:00      | 0:56        | 1:04     |
| Pedestrian                                             | 0:54    | 0:40   | 0:19      | 0:32     | 0:26    | 0:00      | 0:47        | 0:37     |
| Police Activity                                        | 0:28    | 0:29   | 0:52      | 0:26     | 0:31    | 0:00      | 0:00        | 0:30     |
| PSA                                                    | 89:28   | 19:15  | 17:34     | 15:45    | 16:18   | 0:00      | 0:00        | 31:40    |
| Road Work - Emergency                                  | 2:50    | 0:00   | 0:00      | 1:00     | 8:27    | 0:00      | 0:00        | 3:19     |
| Road Work - Scheduled                                  | 6:30    | 1:33   | 1:40      | 5:53     | 4:54    | 2:00      | 0:00        | 4:47     |
| Silver Alert                                           | 0:00    | 4:21   | 0:00      | 0:00     | 0:00    | 0:00      | 0:00        | 4:21     |
| Special Events                                         | 0:00    | 0:00   | 0:00      | 0:00     | 0:00    | 0:00      | 0:00        | 0:00     |
| Vehicle Fire                                           | 1:22    | 0:37   | 3:29      | 1:21     | 2:19    | 0:00      | 0:00        | 1:49     |
| Visibility                                             | 1:42    | 1:38   | 0:00      | 0:00     | 0:00    | 0:00      | 0:00        | 1:40     |
| Weather                                                | 3:16    | 1:51   | 1:18      | 1:49     | 1:28    | 0:00      | 0:00        | 2:15     |
| Wildlife                                               | 0:00    | 0:00   | 2:27      | 0:46     | 0:28    | 0:00      | 0:00        | 0:56     |
| Total Incidents                                        | 1:25    | 1:18   | 1:43      | 1:55     | 1:33    | 3:34      | 1:47        | 1:33     |