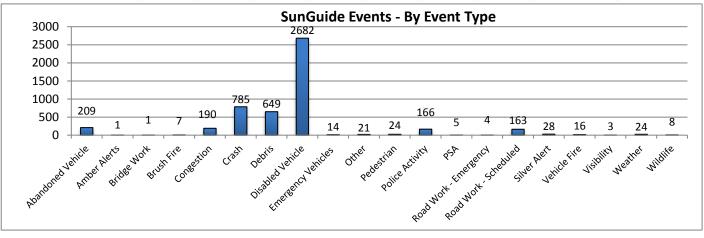

<sup>\*</sup>Incidents classified as "Other" are police activity or scheduled road work, and are not included in the Level 1, 2, & 3 totals.

2:11

0:50

| 10. SunGuide Events - | by Event | Туре:  |           |          |         |           |             |           |
|-----------------------|----------|--------|-----------|----------|---------|-----------|-------------|-----------|
|                       | Collier  | Lee    | Charlotte | Sarasota | Manatee | Other D-1 | Other Dist. | Total #   |
| Incidents             | County   | County | County    | County   | County  | Counties  | TMCs        | of Events |
| Abandoned Vehicle     | 43       | 61     | 18        | 55       | 31      | 0         | 1           | 209       |
| Amber Alerts          | 0        | 1      | 0         | 0        | 0       | 0         | 0           | 1         |
| Bridge Work           | 0        | 0      | 1         | 0        | 0       | 0         | 0           | 1         |
| Brush Fire            | 0        | 1      | 2         | 4        | 0       | 0         | 0           | 7         |
| Congestion            | 21       | 32     | 3         | 61       | 73      | 0         | 0           | 190       |
| Crash                 | 74       | 181    | 38        | 246      | 242     | 4         | 0           | 785       |
| Debris                | 91       | 121    | 77        | 188      | 171     | 0         | 1           | 649       |
| Disabled Vehicle      | 883      | 755    | 211       | 467      | 361     | 0         | 5           | 2682      |
| Emergency Vehicles    | 0        | 3      | 3         | 6        | 2       | 0         | 0           | 14        |
| Evacuation            | 0        | 0      | 0         | 0        | 0       | 0         | 0           | 0         |
| Flooding              | 0        | 0      | 0         | 0        | 0       | 0         | 0           | 0         |
| Interagency Coord.    | 0        | 0      | 0         | 0        | 0       | 0         | 0           | 0         |
| LEO Alerts            | 0        | 0      | 0         | 0        | 0       | 0         | 0           | 0         |
| Other                 | 4        | 10     | 2         | 2        | 2       | 0         | 1           | 21        |
| Pedestrian            | 6        | 6      | 2         | 4        | 5       | 0         | 1           | 24        |
| Police Activity       | 53       | 71     | 16        | 16       | 10      | 0         | 0           | 166       |
| PSA                   | 1        | 1      | 1         | 1        | 1       | 0         | 0           | 5         |
| Road Work - Emergency | 1        | 0      | 0         | 2        | 1       | 0         | 0           | 4         |
| Road Work - Scheduled | 29       | 3      | 35        | 66       | 28      | 2         | 0           | 163       |
| Silver Alert          | 0        | 28     | 0         | 0        | 0       | 0         | 0           | 28        |
| Special Events        | 0        | 0      | 0         | 0        | 0       | 0         | 0           | 0         |
| Vehicle Fire          | 3        | 2      | 2         | 4        | 5       | 0         | 0           | 16        |
| Visibility            | 2        | 1      | 0         | 0        | 0       | 0         | 0           | 3         |
| Weather               | 9        | 5      | 2         | 4        | 4       | 0         | 0           | 24        |
| Wildlife              | 0        | 0      | 1         | 6        | 1       | 0         | 0           | 8         |
| Total Incidents       | 1220     | 1282   | 414       | 1132     | 937     | 6         | 9           | 5000      |