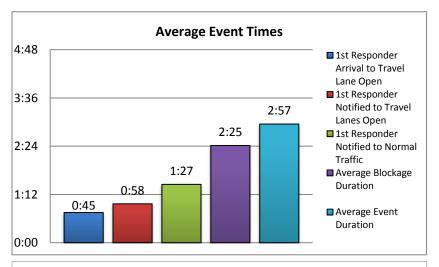

# 2. Number of Lane Blocking Events: 411

| 6. Average Open Roads Policy &          |      |  |  |  |  |
|-----------------------------------------|------|--|--|--|--|
| Normal Traffic Times for I-75 Incidents |      |  |  |  |  |
| Average Incident Duration From First    | 0:45 |  |  |  |  |
| Responder Arrival to Travel Lane Open   | 0.45 |  |  |  |  |
| Average Incident Duration From First    | 0:58 |  |  |  |  |
| Responder Notified to Travel Lane Open  | 0.56 |  |  |  |  |
| Average Incident Duration From First    | 1:27 |  |  |  |  |
| Responder Notified to Normal Traffic    | 1.27 |  |  |  |  |

| 7. Average Blockage/Event Duration - |      |  |  |  |  |
|--------------------------------------|------|--|--|--|--|
| For All Lane Blocking Events         |      |  |  |  |  |
| Number of Events                     | 5000 |  |  |  |  |
| Number of Lane Blocking Events       | 411  |  |  |  |  |
| Number of Secondary Incidents        | 87   |  |  |  |  |
| Average Blockage Duration            | 2:25 |  |  |  |  |
| Average Event Duration               | 2:57 |  |  |  |  |