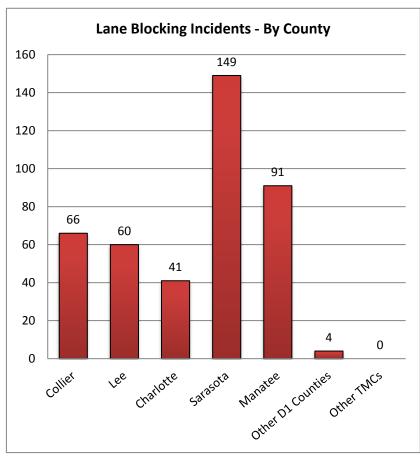

| 8. Lane Blocking Ir | icidents - By C | ounty and Roa | dway:     |          |         |              |
|---------------------|-----------------|---------------|-----------|----------|---------|--------------|
|                     | Collier         | Lee           | Charlotte | Sarasota | Manatee | Other Dist 1 |
| Roadways            | County          | County        | County    | County   | County  | Counties     |
| I-75                | 56              | 36            | 17        | 94       | 61      | -            |
| US-41               | 1               | 11            | 13        | 22       | 23      | -            |
| I-275               | -               | -             | -         | -        | 0       | -            |
| Arterials           | 9               | 13            | 11        | 33       | 7       | 4            |
| Total Incidents     | 66              | 60            | 41        | 149      | 91      | 4            |