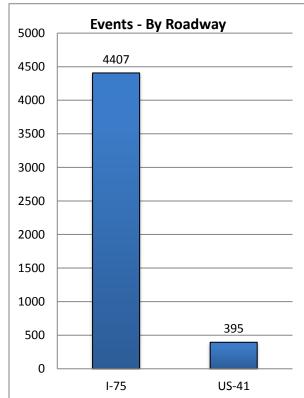

| Total Events on US-41 |
|-----------------------|
| 395                   |

| Total Events on I-75 |
|----------------------|
| 4407                 |

Note: The charts for these tables appear on the following page.