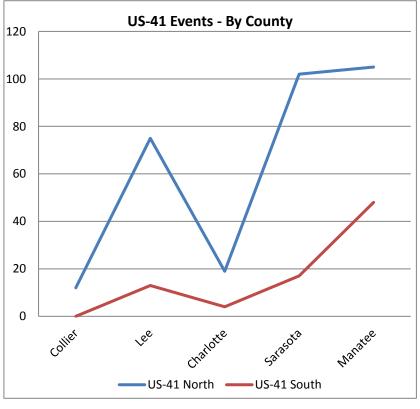

| US-41 Northbound |     |  |
|------------------|-----|--|
| Collier 12       |     |  |
| Lee              | 75  |  |
| Charlotte        | 19  |  |
| Sarasota 102     |     |  |
| Manatee          | 105 |  |
| North Total 313  |     |  |

| US-41 Southbound |    |  |
|------------------|----|--|
| Collier          | 0  |  |
| Lee              | 13 |  |
| Charlotte        | 4  |  |
| Sarasota 17      |    |  |
| Manatee 48       |    |  |
| South Total      | 82 |  |