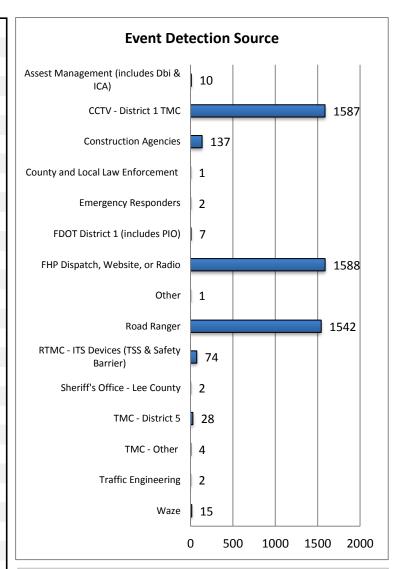

| 16. Event Detection Source:               |      |        |
|-------------------------------------------|------|--------|
| Assest Management (includes Dbi & ICA)    | 10   | 0.2%   |
| CCTV - District 1 TMC                     | 1587 | 31.7%  |
| CCTV - Other                              | 0    | 0.0%   |
| Construction Agencies                     | 137  | 2.7%   |
| County and Local Law Enforcement          | 1    | 0.0%   |
| Emergency Operations Centers              | 0    | 0.0%   |
| Emergency Responders                      | 2    | 0.0%   |
| FDOT District 1 ITS Managers              | 0    | 0.0%   |
| FDOT District 1 (includes PIO)            | 7    | 0.1%   |
| FDOT Maintenance                          | 0    | 0.0%   |
| FHP Dispatch, Website, or Radio           | 1588 | 31.8%  |
| FHP Incident Alerts                       | 0    | 0.0%   |
| Fire Department                           | 0    | 0.0%   |
| HazMat/DEP                                | 0    | 0.0%   |
| мссо                                      | 0    | 0.0%   |
| Media                                     | 0    | 0.0%   |
| Motorists/511 Feedback                    | 0    | 0.0%   |
| Other                                     | 1    | 0.0%   |
| Other Airport                             | 0    | 0.0%   |
| Other Field Personnel                     | 0    | 0.0%   |
| Road Ranger                               | 1542 | 30.8%  |
| RTMC - ITS Devices (TSS & Safety Barrier) | 74   | 1.5%   |
| RTMC Scanner                              | 0    | 0.0%   |
| RTMC Staff (On Scene)                     | 0    | 0.0%   |
| Sherriff's Officer - Charlotte County     | 0    | 0.0%   |
| Sheriff's Office - Collier County         | 0    | 0.0%   |
| Sheriff's Office - Lee County             | 2    | 0.0%   |
| Sheriff's Office - Manatee County         | 0    | 0.0%   |
| Sheriff's Office - Sarasota County        | 0    | 0.0%   |
| SW Florida Internantion Airport           | 0    | 0.0%   |
| TMC - District 4                          | 0    | 0.0%   |
| TMC - District 5                          | 28   | 0.6%   |
| TMC - District 7                          | 0    | 0.0%   |
| TMC - Other                               | 4    | 0.1%   |
| Tow Truck Companies                       | 0    | 0.0%   |
| Traffic Engineering                       | 2    | 0.0%   |
| Waze                                      | 15   | 0.3%   |
| Total Number of Incidents                 | 5000 | 100.0% |

Note: Event Detection Source Categories listed as zero are not included in the above chart.

| 17. Event Type Summary |             |                          |                              |
|------------------------|-------------|--------------------------|------------------------------|
| Event Types            | # of Events | Average On<br>Scene Time | Average<br>Event<br>Duration |
| Abandoned Vehicle      | 209         | 1:55                     | 8:12                         |
| Amber Alert            | 1           | 0:00                     | 6:12                         |
| Bridge Work            | 1           | 0:00                     | 2:07                         |
| Brush Fire             | 7           | 0:15                     | 0:21                         |
| Congestion             | 190         | 0:00                     | 1:02                         |
| Crash                  | 785         | 0:58                     | 1:19                         |
| Debris On Roadway      | 649         | 0:11                     | 0:19                         |
| Disabled Vehicle       | 2682        | 0:23                     | 1:15                         |
| Emergency Vehicles     | 14          | 0:49                     | 0:54                         |
| Evacuation             | 0           | 0:00                     | 0:00                         |
| Flooding               | 0           | 0:00                     | 0:00                         |
| Interagency Coord.     | 0           | 0:00                     | 0:00                         |
| LEO Alert              | 0           | 0:00                     | 0:00                         |
| Other                  | 21          | 0:01                     | 1:05                         |
| Pedestrian             | 24          | 0:11                     | 0:38                         |
| Police Activity        | 166         | 0:23                     | 0:31                         |
| PSA                    | 5           | 0:00                     | 31:40                        |
| Road Work - Emergency  | 4           | 2:49                     | 3:19                         |
| Road Work - Scheduled  | 163         | 0:15                     | 4:49                         |
| Silver Alert           | 28          | 0:04                     | 4:21                         |
| Special Event          | 0           | 0:00                     | 0:00                         |
| Vehicle Fire           | 16          | 1:18                     | 1:50                         |
| Visibility             | 3           | 0:00                     | 1:40                         |
| Weather                | 24          | 0:00                     | 2:16                         |
| Wildlife               | 8           | 0:48                     | 0:56                         |
| Total Events           | 5000        | 0:44                     | 3:44                         |