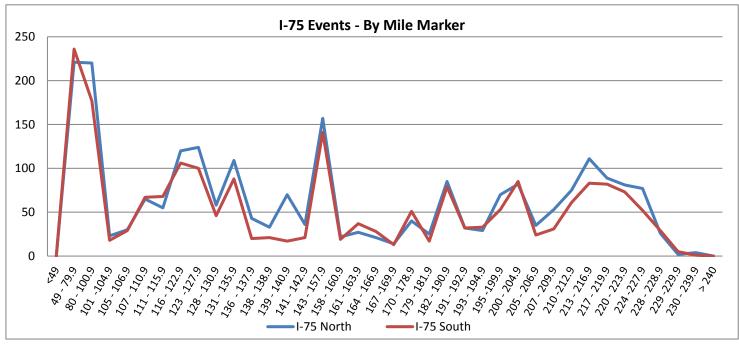

| 15. Event Location | n - Summ | ary by Exit Reference: |      |
|--------------------|----------|------------------------|------|
| I-75 Northbound    |          | I-75 Southbo           | und  |
| Mile <49           | 0        | Mile <49               | 0    |
| Mile 49-79.9       | 221      | Mile 49-79.9           | 236  |
| Mile 80-100.9      | 220      | Mile 80-100.9          | 177  |
| Mile 101-104.9     | 23       | Mile 101-104.9         | 18   |
| Mile 105-106.9     | 30       | Mile 105-106.9         | 29   |
| Mile 107-110.9     | 65       | Mile 107-110.9         | 67   |
| Mile 111-115.9     | 55       | Mile 111-115.9         | 68   |
| Mile 116-122.9     | 120      | Mile 116-122.9         | 106  |
| Mile 123-127.9     | 124      | Mile 123-127.9         | 100  |
| Mile 128-130.9     | 58       | Mile 128-130.9         | 46   |
| Mile 131-135.9     | 109      | Mile 131-135.9         | 88   |
| Mile 136 -137.9    | 43       | Mile 136 -137.9        | 20   |
| Mile 138 -138.9    | 33       | Mile 138 -138.9        | 21   |
| Mile 139 - 140.9   | 70       | Mile 139 - 140.9       | 17   |
| Mile 141 - 142.9   | 36       | Mile 141 - 142.9       | 21   |
| Mile 143 - 157.9   | 157      | Mile 143 - 157.9       | 141  |
| Mile 158 - 160.9   | 22       | Mile 158 - 160.9       | 19   |
| Mile 161 - 163.9   | 27       | Mile 161 - 163.9       | 37   |
| Mile 164 - 166.9   | 21       | Mile 164 - 166.9       | 28   |
| Mile 167 -169.9    | 14       | Mile 167 -169.9        | 13   |
| Mile 170 - 178.9   | 40       | Mile 170 - 178.9       | 51   |
| Mile 179 - 181.9   | 25       | Mile 179 - 181.9       | 17   |
| Mile 182 - 190.9   | 85       | Mile 182 - 190.9       | 79   |
| Mile 191 - 192.9   | 32       | Mile 191 - 192.9       | 32   |
| Mile 193 - 194.9   | 29       | Mile 193 - 194.9       | 33   |
| Mile 195 -199.9    | 70       | Mile 195 -199.9        | 53   |
| Mile 200 - 204.9   | 82       | Mile 200 - 204.9       | 85   |
| Mile 205 - 206.9   | 35       | Mile 205 - 206.9       | 24   |
| Mile 207 - 209.9   | 53       | Mile 207 - 209.9       | 31   |
| Mile 210 -212.9    | 75       | Mile 210 -212.9        | 61   |
| Mile 213 - 216.9   | 111      | Mile 213 - 216.9       | 83   |
| Mile 217 - 219.9   | 89       | Mile 217 - 219.9       | 82   |
| Mile 220 - 223.9   | 81       | Mile 220 - 223.9       | 73   |
| Mile 224 -227.9    | 77       | Mile 224 -227.9        | 52   |
| Mile 228 - 228.9   | 26       | Mile 228 - 228.9       | 29   |
| Mile 229 -229.9    | 2        | Mile 229 -229.9        | 5    |
| Mile 230 - 239.9   | 4        | Mile 230 - 239.9       | 1    |
| > Mile 240         | 0        | > Mile 240             | 0    |
| North Total        | 2364     | South Total            | 2043 |
|                    |          |                        |      |