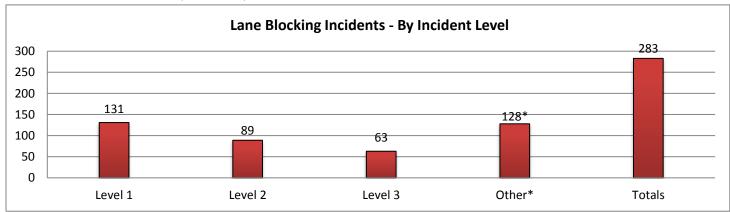

58

Other\*

**Totals** 

| 9. LANE E | 9. LANE BLOCKING INCIDENTS - By Incident Level: |          |          |            |          |          |                  |          |          |                 |          |          |
|-----------|-------------------------------------------------|----------|----------|------------|----------|----------|------------------|----------|----------|-----------------|----------|----------|
|           | Collier County                                  |          | nty      | Lee County |          |          | Charlotte County |          |          | Sarasota County |          |          |
|           |                                                 | Lane     | Event    |            | Lane     | Event    |                  | Lane     | Event    |                 | Lane     | Event    |
|           | Events                                          | Duration | Duration | Events     | Duration | Duration | Events           | Duration | Duration | Evevnts         | Duration | Duration |
| Level 1   | 17                                              | 0:11     | 1:38     | 31         | 0:15     | 0:57     | 12               | 0:14     | 0:42     | 38              | 0:14     | 1:11     |
| Level 2   | 11                                              | 0:39     | 1:39     | 17         | 0:59     | 1:20     | 9                | 0:55     | 1:06     | 29              | 1:07     | 1:33     |
| Level 3   | 12                                              | 1:45     | 2:09     | 10         | 2:25     | 2:36     | 9                | 1:47     | 2:34     | 17              | 2:10     | 2:38     |

65\*

84

5:53

0:55

5:58

1:36

|         | Manatee County |          | unty     | Other Dist 1 Counties |          |          | Other Distrcit TMCs |          |          | Total   |          |          |
|---------|----------------|----------|----------|-----------------------|----------|----------|---------------------|----------|----------|---------|----------|----------|
|         |                | Lane     | Event    |                       | Lane     | Event    |                     | Lane     | Event    |         | Lane     | Event    |
|         | Events         | Duration | Duration | Events                | Duration | Duration | Events              | Duration | Duration | Evevnts | Duration | Duration |
| Level 1 | 33             | 0:11     | 1:00     | 0                     | 0:00     | 0:00     | 0                   | 0:00     | 0:00     | 131     | 0:13     | 1:05     |
| Level 2 | 23             | 0:55     | 1:37     | 0                     | 0:00     | 0:00     | 0                   | 0:00     | 0:00     | 89      | 0:57     | 1:29     |
| Level 3 | 11             | 1:43     | 2:54     | 4                     | 16:26    | 17:19    | 0                   | 0:00     | 0:00     | 63      | 2:53     | 3:30     |
| Other*  | 24*            | 5:17     | 5:24     | 0*                    | 0:00     | 0:00     | 0*                  | 0:00     | 0:00     | 128*    | 5:48     | 5:58     |
| Totals  | 67             | 0.41     | 1.31     | 4                     | 16.26    | 17:19    | 0                   | 0.00     | 0.00     | 283     | 1.02     | 1.45     |

<sup>\*</sup>Incidents classified as "Other" are police activity or scheduled road work, and are not included in the Level 1, 2, & 3 totals.

2:11

0:50

| 10. SunGuide Events - | by Event | Туре:  |           |          |         |           |             |           |
|-----------------------|----------|--------|-----------|----------|---------|-----------|-------------|-----------|
|                       | Collier  | Lee    | Charlotte | Sarasota | Manatee | Other D-1 | Other Dist. | Total #   |
| Incidents             | County   | County | County    | County   | County  | Counties  | TMCs        | of Events |
| Abandoned Vehicle     | 43       | 61     | 18        | 55       | 31      | 0         | 1           | 209       |
| Amber Alerts          | 0        | 1      | 0         | 0        | 0       | 0         | 0           | 1         |
| Bridge Work           | 0        | 0      | 1         | 0        | 0       | 0         | 0           | 1         |
| Brush Fire            | 0        | 1      | 2         | 4        | 0       | 0         | 0           | 7         |
| Congestion            | 21       | 32     | 3         | 61       | 73      | 0         | 0           | 190       |
| Crash                 | 74       | 181    | 38        | 246      | 242     | 4         | 0           | 785       |
| Debris                | 91       | 121    | 77        | 188      | 171     | 0         | 1           | 649       |
| Disabled Vehicle      | 883      | 755    | 211       | 467      | 361     | 0         | 5           | 2682      |
| Emergency Vehicles    | 0        | 3      | 3         | 6        | 2       | 0         | 0           | 14        |
| Evacuation            | 0        | 0      | 0         | 0        | 0       | 0         | 0           | 0         |
| Flooding              | 0        | 0      | 0         | 0        | 0       | 0         | 0           | 0         |
| Interagency Coord.    | 0        | 0      | 0         | 0        | 0       | 0         | 0           | 0         |
| LEO Alerts            | 0        | 0      | 0         | 0        | 0       | 0         | 0           | 0         |
| Other                 | 4        | 10     | 2         | 2        | 2       | 0         | 1           | 21        |
| Pedestrian            | 6        | 6      | 2         | 4        | 5       | 0         | 1           | 24        |
| Police Activity       | 53       | 71     | 16        | 16       | 10      | 0         | 0           | 166       |
| PSA                   | 1        | 1      | 1         | 1        | 1       | 0         | 0           | 5         |
| Road Work - Emergency | 1        | 0      | 0         | 2        | 1       | 0         | 0           | 4         |
| Road Work - Scheduled | 29       | 3      | 35        | 66       | 28      | 2         | 0           | 163       |
| Silver Alert          | 0        | 28     | 0         | 0        | 0       | 0         | 0           | 28        |
| Special Events        | 0        | 0      | 0         | 0        | 0       | 0         | 0           | 0         |
| Vehicle Fire          | 3        | 2      | 2         | 4        | 5       | 0         | 0           | 16        |
| Visibility            | 2        | 1      | 0         | 0        | 0       | 0         | 0           | 3         |
| Weather               | 9        | 5      | 2         | 4        | 4       | 0         | 0           | 24        |
| Wildlife              | 0        | 0      | 1         | 6        | 1       | 0         | 0           | 8         |
| Total Incidents       | 1220     | 1282   | 414       | 1132     | 937     | 6         | 9           | 5000      |